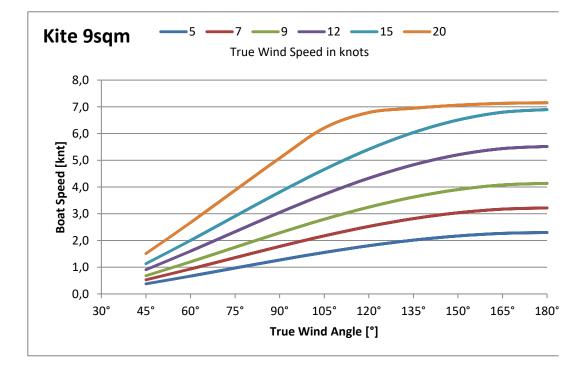

## Speed Calculation Kitesystem WingCommander

| Boat Data: | Тур:              | Catamaran |           |        |
|------------|-------------------|-----------|-----------|--------|
|            | Length Waterline: | 48 ft     | Kitesize: | 9 sqm  |
|            | Displacement:     | 24 t      |           | 13 sqm |