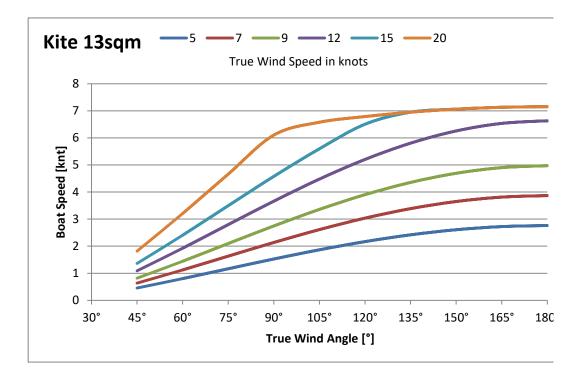

## Speed Calculation Kitesystem WingCommander

| Boat Data: | Тур:              | Catamaran |           |        |
|------------|-------------------|-----------|-----------|--------|
|            | Length Waterline: | 48 ft     | Kitesize: | 9 sqm  |
|            | Displacement:     | 24 t      |           | 13 sqm |