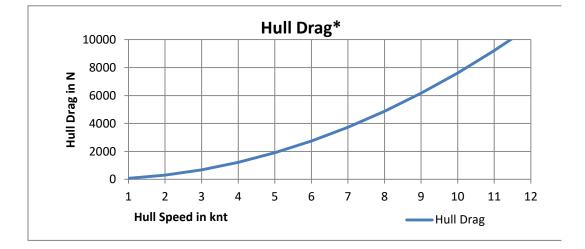

\* Values are based on the drag of a standard displacement hull with fin keel. The results are aproximated values. This information is supplied without liability and under terms of nondisclosure.

\* Values are based on the drag of a standard displacement hull with fin keel. The results are aproximated values. This information is supplied without liability and under terms of nondisclosure.