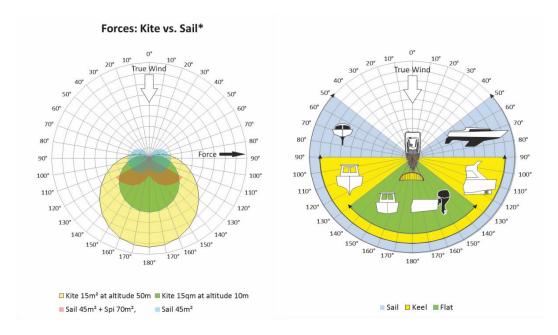

## Speed Calculation Kitesystem WingCommander

| Boat Data: | Тур:              | Catamaran |           |        |
|------------|-------------------|-----------|-----------|--------|
|            | Length Waterline: | 48 ft     | Kitesize: | 9 sqm  |
|            | Displacement:     | 24 t      |           | 13 sqm |





\* Values are based on the drag of a standard displacement hull with fin keel. The results are aproximated values. This information is supplied without liability and under terms of nondisclosure.





\* Values are based on the drag of a standard displacement hull with fin keel. The results are aproximated values. This information is supplied without liability and under terms of nondisclosure.